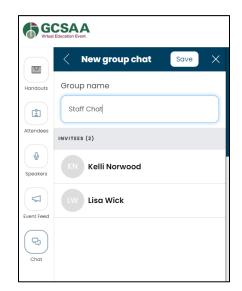

### **Group Chat**

Click on Add Group Chat. Search for attendee name. Once you have selected at least one name, click next.

Name the group. Click Save

You can start sending group chat messages.