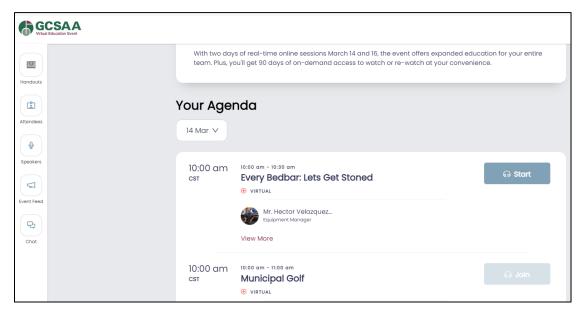

### Agenda

Seminars will be listed by date and time. Once the seminar has started you will be able to click Start button. Once Live seminars are completed the recordings will be available.

Pick date from dropdown to switch to different date list.