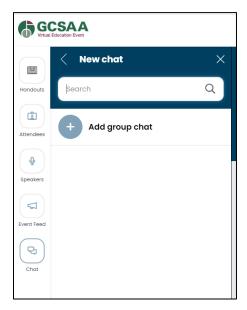

#### Chat

To start a chat, click on Add conversation. You have an option to search for an Attendee to chat with or to start a group chat

There are options to send a message, picture or start a video chat