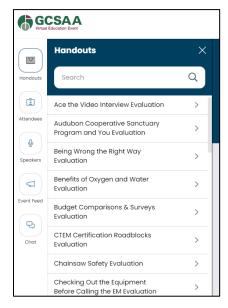

#### **Handouts and Evaluations**

Materials for seminars can be found in Handouts module along the left-hand side of the screen.