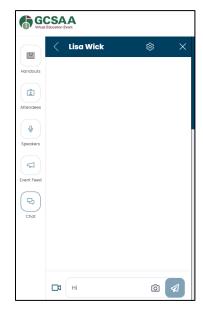

#### Chat

To start a chat, click on Add conversation. You have an option to search for an Attendee to chat with or to start a group chat

There are options to send a message, picture or start a video chat