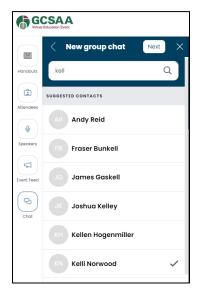

### **Group Chat**

Click on Add Group Chat. Search for attendee name. Once you have selected at least one name, click next.

Name the group. Click Save

You can start sending group chat messages.