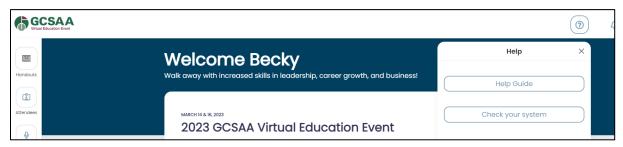

### **System Check and Help**

Virtual Education platform has options to do a system check and there is a general help guide. To access click on the question mark at the top right.